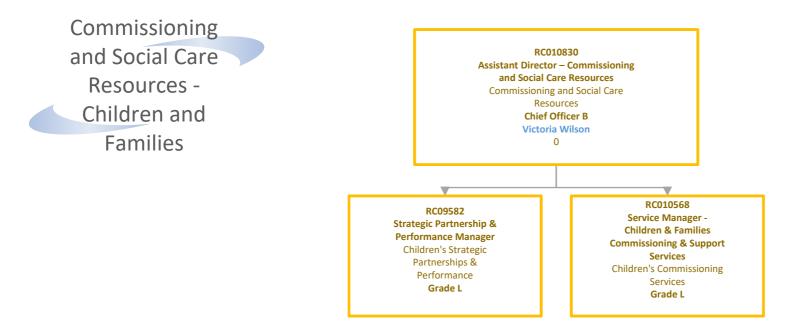

| £    | 92,663.00                     | £    | 92,663.00  |  |  |
|       | Chief Officer C           | £    | 83,601.00                     | £    | 83,601.00  |  |  |
| NJC   | Grade N                   | £    | 77,624.00                     | £    | 80,692.00  |  |  |
|       | Grade L                   | £    | 64,059.00                     | £    | 66,568.00  |  |  |
|       | Grade K                   | £    | 58,216.00                     | £    | 60,478.00  |  |  |
|       | Grade J+                  | £    | 54,977.00                     | £    | 57,117.00  |  |  |
|       | Grade J                   | £    | 52,805.00                     | £    | 54,977.00  |  |  |
|       | Grade I+                  | £    | 49,764.00                     | £    | 51,802.00  |  |  |



|       | Pay Grades & Salaries 202 | <u>4-25</u> |             |   |            |
|-------|---------------------------|-------------|-------------|---|------------|
| T&C's | Grade                     | Sala        | Salary From |   | iry To     |
| JNC   | Head of Paid Services     | £           | 151,408.00  | £ | 151,408.00 |
|       | Director 1                | £           | 139,111.00  | £ | 139,111.00 |
|       | Director 3                | £           | 119,635.00  | £ | 119,635.0  |
|       | Chief Officer B           | £           | 92,663.00   | £ | 92,663.0   |
|       | Chief Officer C           | £           | 83,601.00   | £ | 83,601.0   |
| NJC   | Grade N                   | £           | 77,624.00   | £ | 80,692.0   |
|       | Grade L                   | £           |