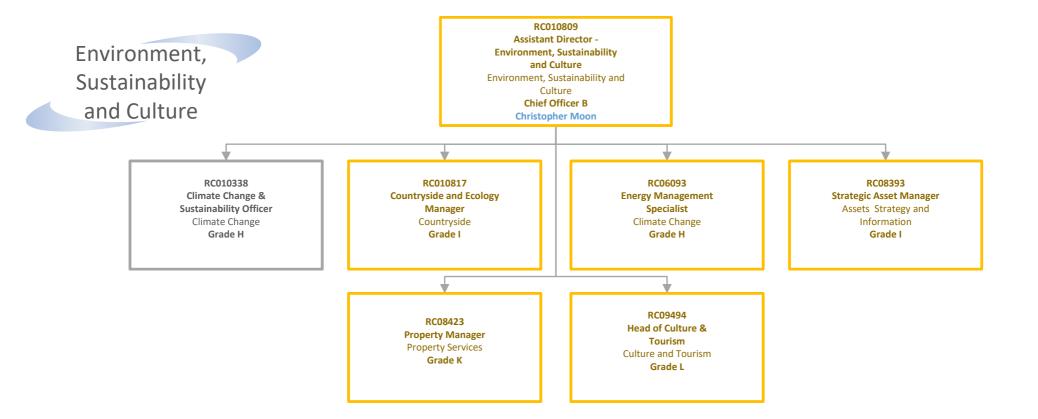

151,408.00

139,111.00

119,635.00

92,663.00

83,601.00

80,692.00

66,568.00

60,478.00

57,117.00

54,977.00

51,802.00

|       | Pay Grades & Salaries 202 | 4-25        |            |           |            |
|-------|---------------------------|-------------|------------|-----------|------------|
| T&C's | Grade                     | Salary From |            | Salary To |            |
| JNC   | Head of Paid Services     | £           | 151,408.00 | £         | 151,408.00 |
|       | Director 1                | £           | 139,111.00 | £         | 139,111.00 |
|       | Director 3                | £           | 119,635.00 | £         | 119,635.00 |
|       | Chief Officer B           | £           | 92,663.00  | £         | 92,663.00  |
|       | Chief Officer C           | £           | 83,601.00  | £         | 83,601.00  |
| NJC   | Grade N                   | £           | 77,624.00  | £         | 80,692.00  |
|       | Grade L                   | £           | 64,059.00  | £         | 66,568.00  |
|       | Grade K                   | £           | 58,216.00  | £         | 60,478.00  |
|       | Grade J+                  | £           | 54,977.00  | £         | 57,117.00  |
|       | Grade J                   | £           | 52,805.00  | £         | 54,977.00  |
|       | Grade I+                  | £           | 49,764.00  | £         | 51,802.00  |