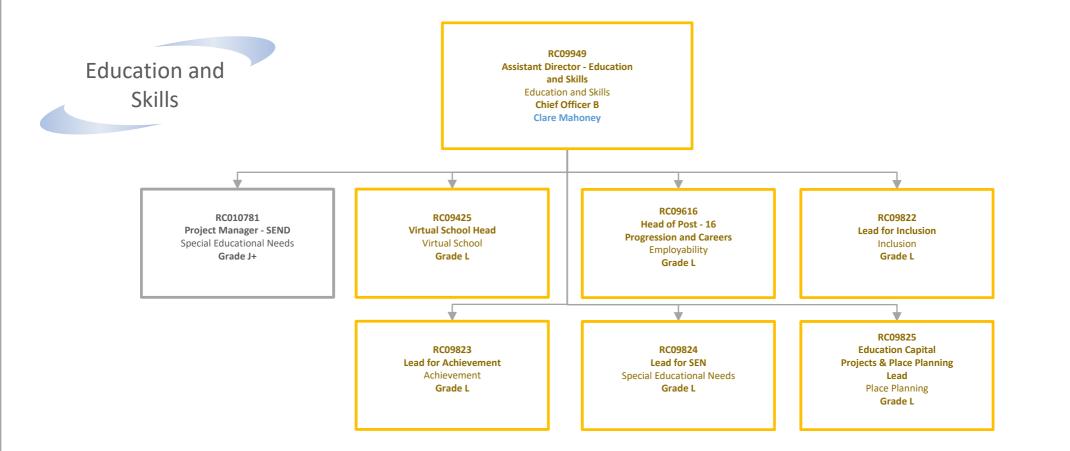

63.00                     | £    | 92,663.00  |  |  |  |
|       | Chief Officer C           | £    | 83,601.00                     | £    | 83,601.00  |  |  |  |
| NJC   | Grade N                   | £    | 77,624.00                     | £    | 80,692.00  |  |  |  |
|       | Grade L                   | £    | 64,059.00                     | £    | 66,568.00  |  |  |  |
|       | Grade K                   | £    | 58,216.00                     | £    | 60,478.00  |  |  |  |
|       | Grade J+                  | £    | 54,977.00                     | £    | 57,117.00  |  |  |  |
|       | Grade J                   | £    | 52,805.00                     | £    | 54,977.00  |  |  |  |
|       | Grade I+                  | £    | 49,764.00                     | £    | 51,802.00  |  |  |  |



|       | Pay Grades & Salaries 202 | 4-25 | Pay Grades & Salaries 2024-25 |      |            |  |  |
|-------|---------------------------|------|-------------------------------|------|------------|--|--|
| T&C's | Grade                     | Sala | ry From                       | Sala | iry To     |  |  |
| JNC   | Head of Paid Services     | £    | 151,408.00                    | £    | 151,408.00 |  |  |
|       | Director 1                | £    | 139,111.00                    | £    | 139,111.00 |  |  |
|       | Director 3                | £    | 119,635.00                    | £    | 119,635.00 |  |  |
|       | Chief Officer B           | £    | 92,663.00                     | £    | 92,663.00  |  |  |
|       | Chief Officer C           | £    | 83,601.00                     |