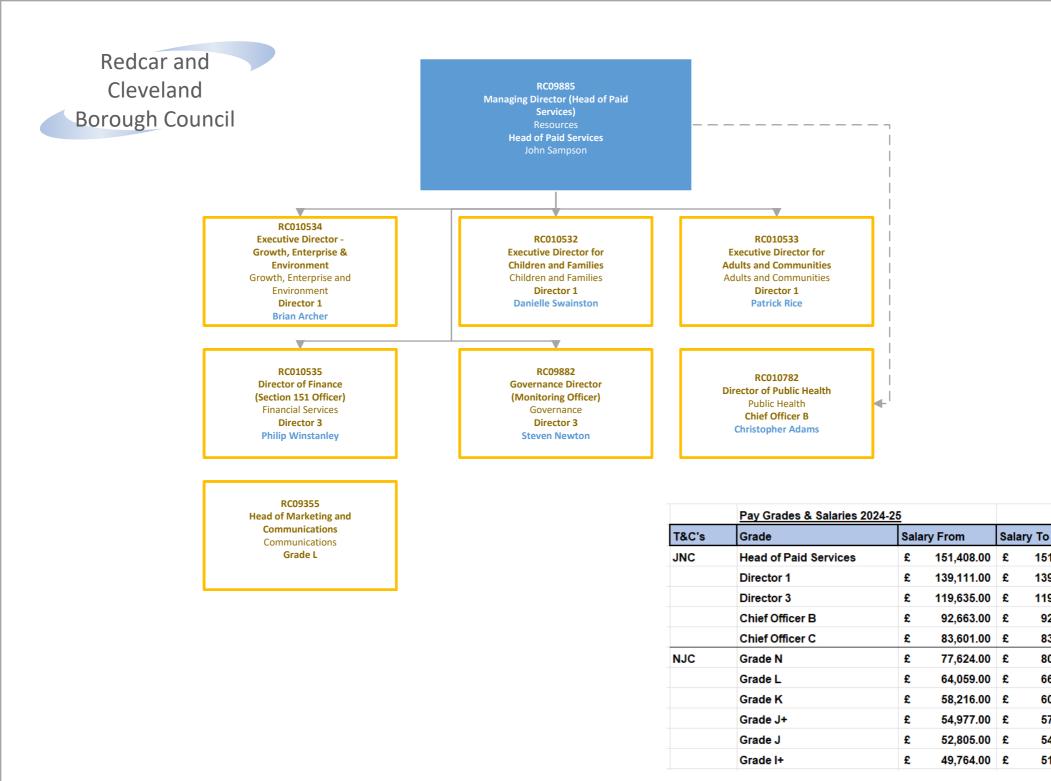

151,408.00

139,111.00

119,635.00

92,663.00

83,601.00

80,692.00

66,568.00

60,478.00

57,117.00

54,977.00

51,802.00

|       | Pay Grades & Salaries 202 | 4-25        |            |           |            |
|-------|---------------------------|-------------|------------|-----------|------------|
| T&C's | Grade                     | Salary From |            | Salary To |            |
| JNC   | Head of Paid Services     | £           | 151,408.00 | £         | 151,408.00 |
|       | Director 1                | £           | 139,111.00 | £         | 139,111.00 |
|       | Director 3                | £           | 119,635.00 | £         | 119,635.00 |
|       | Chief Officer B           | £           | 92,663.00  | £         | 92,663.00  |
|       | Chief Officer C           | £           | 83,601.00  | £         | 83,601.00  |
| NJC   | Grade N                   | £           | 77,624.00  | £         | 80,692.00  |
|       | Grade L                   | £           | 64,059.00  | £         | 66,568.00  |
|       | Grade K                   | £           | 58,216.00  | £         | 60,478.00  |
|       | Grade J+                  | £           | 54,977.00  | £         | 57,117.00  |
|       | Grade J                   | £           | 52,805.00  | £         | 54,977.00  |
|       | Grade I+                  | £           | 49,764.00  | £         | 51,802.00  |