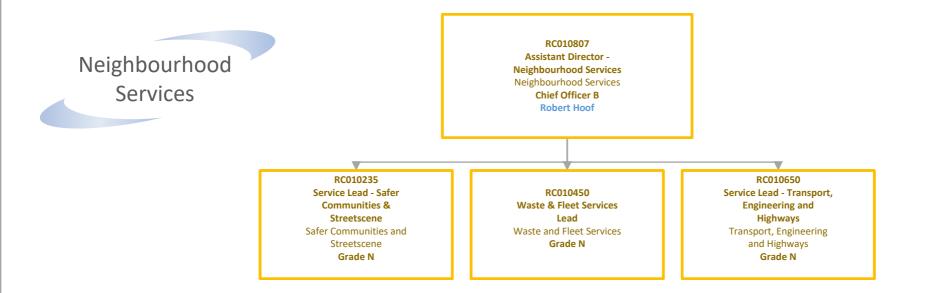

151,408.00

139,111.00

119,635.00

92,663.00

83,601.00

80,692.00

66,568.00

60,478.00

57,117.00

54,977.00

51,802.00

|       | Pay Grades & Salaries 202 | 4-25        |            |           |            |
|-------|---------------------------|-------------|------------|-----------|------------|
| T&C's | Grade                     | Salary From |            | Salary To |            |
| JNC   | Head of Paid Services     | £           | 151,408.00 | £         | 151,408.00 |
|       | Director 1                | £           | 139,111.00 | £         | 139,111.00 |
|       | Director 3                | £           | 119,635.00 | £         | 119,635.00 |
|       | Chief Officer B           | £           | 92,663.00  | £         | 92,663.00  |
|       | Chief Officer C           | £           | 83,601.00  | £         | 83,601.00  |
| NJC   | Grade N                   | £           | 77,624.00  | £         | 80,692.00  |
|       | Grade L                   | £           | 64,059.00  | £         | 66,568.00  |
|       | Grade K                   | £           | 58,216.00  | £         | 60,478.00  |
|       | Grade J+                  | £           | 54,977.00  | £         | 57,117.00  |
|       | Grade J                   | £           | 52,805.00  | £         | 54,977.00  |
|       | Grade I+                  | £           | 49,764.00  | £         | 51,802.00  |