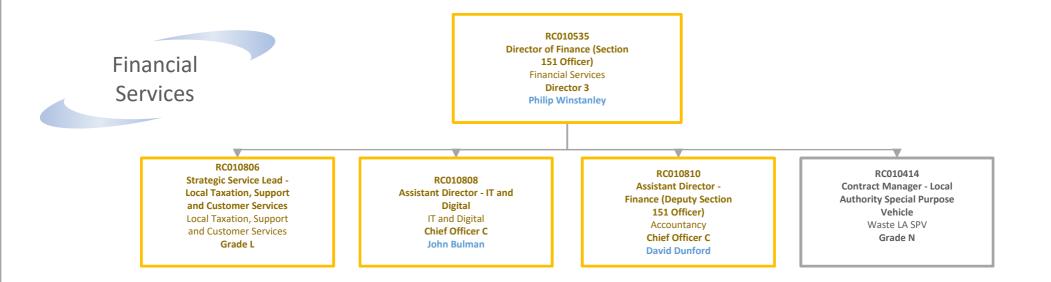

| 139,111.00 |
|       | Director 3                    | £    | 119,635.00 | £         | 119,635.00 |
|       | Chief Officer B               | £    | 92,663.00  | £         | 92,663.00  |
|       | Chief Officer C               | £    | 83,601.00  | £         | 83,601.00  |
| NJC   | Grade N                       | £    | 77,624.00  | £         | 80,692.00  |
|       | Grade L                       | £    | 64,059.00  | £         | 66,568.00  |
|       | Grade K                       | £    | 58,216.00  | £         | 60,478.00  |
|       | Grade J+                      | £    | 54,977.00  | £         | 57,117.00  |
|       | Grade J                       | £    | 52,805.00  | £         | 54,977.00  |
|       | Grade I+                      | £    | 49,764.00  | £         | 51,802.00  |



|       | Pay Grades & Salaries 202 | <u>4-25</u> |            |      |           |
|-------|---------------------------|-------------|------------|------|-----------|
| T&C's | Grade                     | Sala        | ry From    | Sala | iry To    |
| JNC   | Head of Paid Services     | £           | 151,408.00 | £    | 151,408.0 |
|       | Director 1                | £           | 139,111.00 | £    | 139,111.0 |
|       | Director 3                | £           | 119,635.00 | £    | 119,635.0 |
|       | Chief Officer B           | £           | 92,663.00  | £    | 92,663.0  |
|       | Chief Officer C           | £           | 83,601.00  | £    | 83,601.0  |
| NJC   | Grade N                   | £           | 77,624.00  | £    | 80,692.0  |
|       | Grade L                   | £