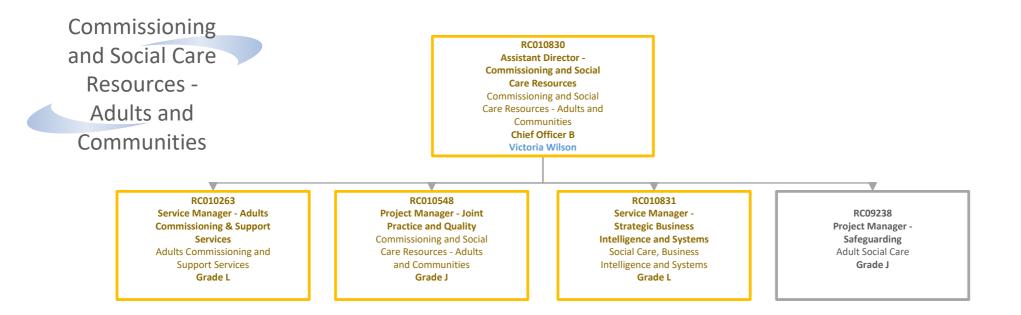

| 139,111.00 |  |
|       | Director 3                | £    | 119,635.00 | £         | 119,635.0  |  |
|       | Chief Officer B           | £    | 92,663.00  | £         | 92,663.0   |  |
|       | Chief Officer C           | £    | 83,601.00  | £         | 83,601.0   |  |
| NJC   | Grade N                   | £    | 77,624.00  | £         | 80,692.0   |  |
|       | Grade L                   | £    | 64,059.00  | £         | 66,568.0   |  |
|       | Grade K                   | £    | 58,216.00  | £         | 60,478.0   |  |
|       | Grade J+                  | £    | 54,977.00  | £         | 57,117.0   |  |
|       | Grade J                   | £    | 52,805.00  | £         | 54,977.0   |  |
|       | Grade I+                  | £    | 49,764.00  | £         | 51,802.0   |  |



|              | Pay Grades & Salaries 2024-25  |      |             |   |           |  |
|--------------|--------------------------------|------|-------------|---|-----------|--|
| T&C's<br>JNC | Grade<br>Head of Paid Services | Sala | Salary From |   | Salary To |  |
|              |                                | £    | 151,408.00  | £ | 151,408.0 |  |
|              | Director 1                     | £    | 139,111.00  | £ | 139,111.0 |  |
|              | Director 3                     | £    | 119,635.00  | £ | 119,635.0 |  |
|              | Chief Officer B                | £    | 92,663.00   | £ | 92,663.0  |  |
|              | Chief Officer C                | £    | 83,601.00   | £ | 83,601.0  |  |
| NJC          | Grade N                        | £    | 77,624.00   | £ | 80,