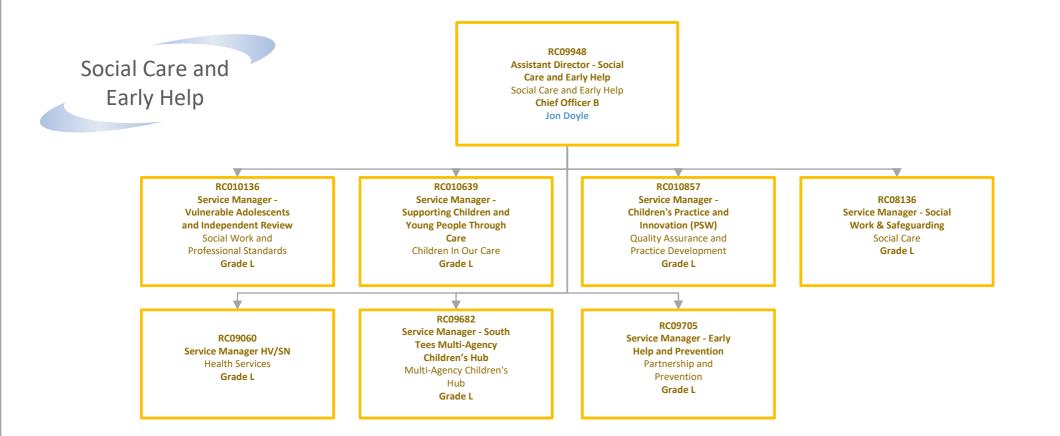

| 151,408.00 |
|       | Director 1                | £    | 139,111.00 | £    | 139,111.00 |
|       | Director 3                | £    | 119,635.00 | £    | 119,635.00 |
|       | Chief Officer B           | £    | 92,663.00  | £    | 92,663.00  |
|       | Chief Officer C           | £    | 83,601.00  | £    | 83,601.00  |
| NJC   | Grade N                   | £    | 77,624.00  | £    | 80,692.00  |
|       | Grade L                   | £    | 64,059.00  | £    | 66,568.00  |
|       | Grade K                   | £    | 58,216.00  | £    | 60,478.00  |
|       | Grade J+                  | £    | 54,977.00  | £    | 57,117.00  |
|       | Grade J                   | £    | 52,805.00  | £    | 54,977.00  |
|       | Grade I+                  | £    | 49,764.00  | £    | 51,802.00  |



|       | Pay Grades & Salaries 202 | 4-25 | Pay Grades & Salaries 2024-25 |      |            |  |  |  |
|-------|---------------------------|------|-------------------------------|------|------------|--|--|--|
| T&C's | Grade                     | Sala | ry From                       | Sala | iry To     |  |  |  |
| JNC   | Head of Paid Services     | £    | 151,408.00                    | £    | 151,408.00 |  |  |  |
|       | Director 1                | £    | 139,111.00                    | £    | 139,111.00 |  |  |  |
|       | Director 3                | £    | 119,635.00                    | £    | 119,635.00 |  |  |  |
|       | Chief Officer B           | £    | 92,663.00                     | £    | 92,663.00  |  |  |  |
|       | Chief Officer C           | £    | 83,601.00