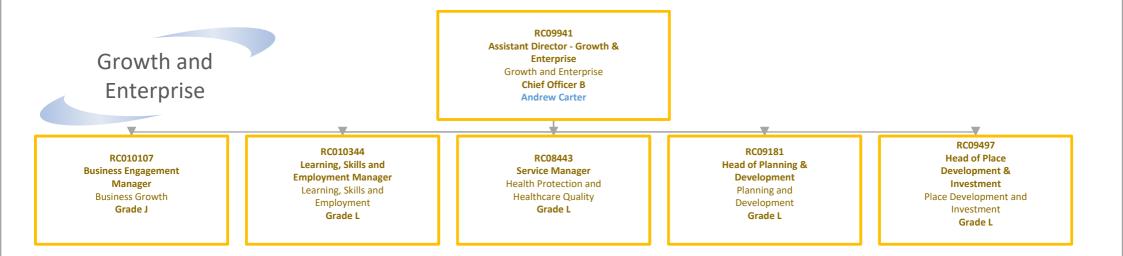

151,408.00

139,111.00

119,635.00

92,663.00

83,601.00

80,692.00

66,568.00

60,478.00

57,117.00

54,977.00

51,802.00

|       | Pay Grades & Salaries 202 | 4-25        |            |           |            |
|-------|---------------------------|-------------|------------|-----------|------------|
| T&C's | Grade                     | Salary From |            | Salary To |            |
| JNC   | Head of Paid Services     | £           | 151,408.00 | £         | 151,408.00 |
|       | Director 1                | £           | 139,111.00 | £         | 139,111.00 |
|       | Director 3                | £           | 119,635.00 | £         | 119,635.00 |
|       | Chief Officer B           | £           | 92,663.00  | £         | 92,663.00  |
|       | Chief Officer C           | £           | 83,601.00  | £         | 83,601.00  |
| NJC   | Grade N                   | £           | 77,624.00  | £         | 80,692.00  |
|       | Grade L                   | £           | 64,059.00  | £         | 66,568.00  |
|       | Grade K                   | £           | 58,216.00  | £         | 60,478.00  |
|       | Grade J+                  | £           | 54,977.00  | £         | 57,117.00  |
|       | Grade J                   | £           | 52,805.00  | £         | 54,977.00  |
|       | Grade I+                  | £           | 49,764.00  | £         | 51,802.00  |