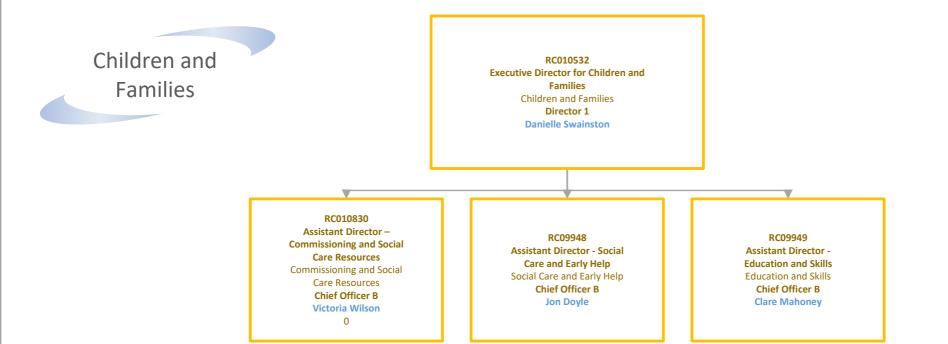

151,408.00

139,111.00

119,635.00

92,663.00

83,601.00

80,692.00

66,568.00

60,478.00

57,117.00

54,977.00

51,802.00

|       | Pay Grades & Salaries 202 | 4-25        |            |           |            |
|-------|---------------------------|-------------|------------|-----------|------------|
| T&C's | Grade                     | Salary From |            | Salary To |            |
| JNC   | Head of Paid Services     | £           | 151,408.00 | £         | 151,408.00 |
|       | Director 1                | £           | 139,111.00 | £         | 139,111.00 |
|       | Director 3                | £           | 119,635.00 | £         | 119,635.00 |
|       | Chief Officer B           | £           | 92,663.00  | £         | 92,663.00  |
|       | Chief Officer C           | £           | 83,601.00  | £         | 83,601.00  |
| NJC   | Grade N                   | £           | 77,624.00  | £         | 80,692.00  |
|       | Grade L                   | £           | 64,059.00  | £         | 66,568.00  |
|       | Grade K                   | £           | 58,216.00  | £         | 60,478.00  |
|       | Grade J+                  | £           | 54,977.00  | £         | 57,117.00  |
|       | Grade J                   | £           | 52,805.00  | £         | 54,977.00  |
|       | Grade I+                  | £           | 49,764.00  | £         | 51,802.00  |