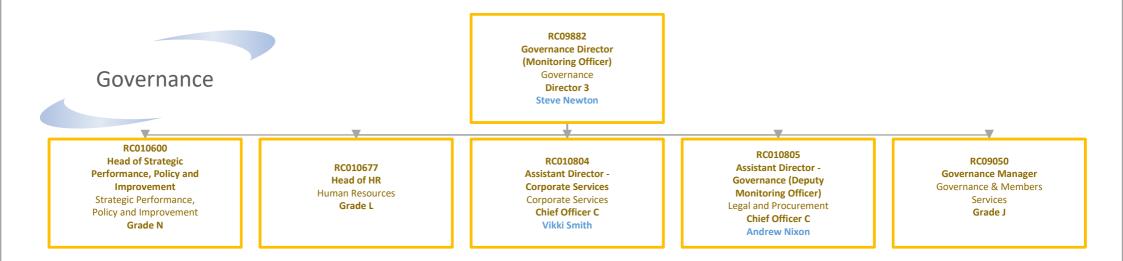

irector 3                | £           | 119,635.00 | £         | 119,635.00 |
|       | Chief Officer B           | £           | 92,663.00  | £         | 92,663.00  |
|       | Chief Officer C           | £           | 83,601.00  | £         | 83,601.00  |
| NJC   | Grade N                   | £           | 77,624.00  | £         | 80,692.00  |
|       | Grade L                   | £           | 64,059.00  | £         | 66,568.00  |
|       | Grade K                   | £           | 58,216.00  | £         | 60,478.00  |
|       | Grade J+                  | £           | 54,977.00  | £         | 57,117.00  |
|       | Grade J                   | £           | 52,805.00  | £         | 54,977.00  |
|       | Grade I+                  | £           | 49,764.00  | £         | 51,802.00  |



|       | Pay Grades & Salaries 2024-25 |      |            |           |            |
|-------|-------------------------------|------|------------|-----------|------------|
| T&C's | Grade                         | Sala | ry From    | Salary To |            |
| JNC   | Head of Paid Services         | £    | 151,408.00 | £         | 151,408.00 |
|       | Director 1                    | £    | 139,111.00 | £         | 139,111.00 |
|       | Director 3                    | £    | 119,635.00 | £         | 119,635.00 |
|       | Chief Officer B               | £    | 92,663.00  | £         | 92,663.00  |
|       | Chief Officer C               | £    | 83,601.00  | £         | 83,601.00  |
| NJC   | Grade N                       | £    | 77,624.00  | £         | 80,692.00  |
|       | Grade