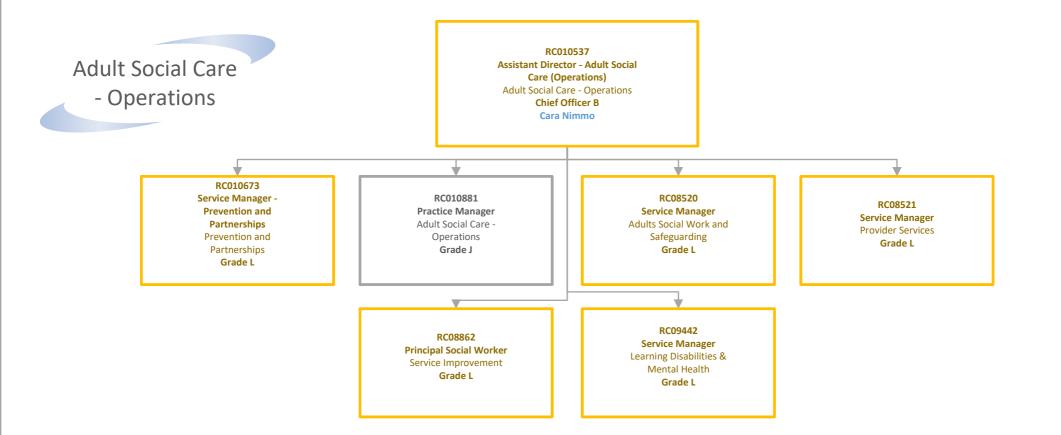

| Director 3                     | £    | 119,635.00  | £ | 119,635.0 |  |
|              | Chief Officer B                | £    | 92,663.00   | £ | 92,663.0  |  |
|              | Chief Officer C                | £    | 83,601.00   | £ | 83,601.0  |  |
| NJC          | Grade N                        | £    | 77,624.00   | £ | 80,692.0  |  |
|              | Grade L                        | £    | 64,059.00   | £ | 66,568.0  |  |
|              | Grade K                        | £    | 58,216.00   | £ | 60,478.0  |  |
|              | Grade J+                       | £    | 54,977.00   | £ | 57,117.0  |  |
|              | Grade J                        | £    | 52,805.00   | £ | 54,977.0  |  |
|              | Grade I+                       | £    | 49,764.00   | £ | 51,802.0  |  |



|              | Pay Grades & Salaries 2024-25  |      |             |   |            |  |
|--------------|--------------------------------|------|-------------|---|------------|--|
| T&C's<br>JNC | Grade<br>Head of Paid Services | Sala | Salary From |   | Salary To  |  |
|              |                                | £    | 151,408.00  | £ | 151,408.00 |  |
|              | Director 1                     | £    | 139,111.00  | £ | 139,111.00 |  |
|              | Director 3                     | £    | 119,635.00  | £ | 119,635.00 |  |
|              | Chief Officer B                | £    | 92,663.00   | £ | 92,663.00  |  |
|              | Chief Officer C                | £    | 83,601.00   | £ | 83,601.00  |  |
| NJC          | Grade N                        | £    | 77,624.00   |