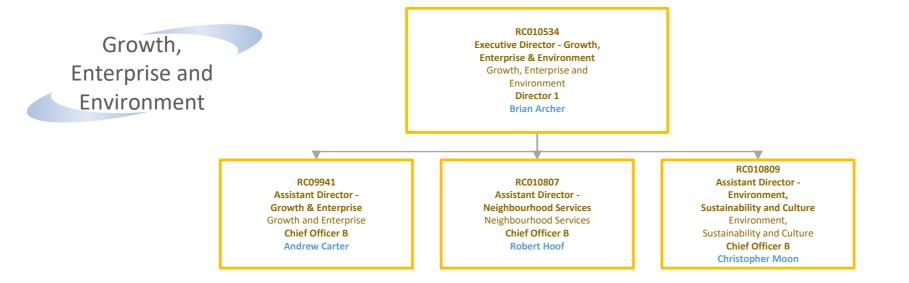

| 139,111.00 | £    | 139,111.0 |
|       | Director 3                | £           | 119,635.00 | £    | 119,635.0 |
|       | Chief Officer B           | £           | 92,663.00  | £    | 92,663.0  |
|       | Chief Officer C           | £           | 83,601.00  | £    | 83,601.0  |
| NJC   | Grade N                   | £           | 77,624.00  | £    | 80,692.0  |
|       | Grade L                   | £           | 64,059.00  | £    | 66,568.0  |
|       | Grade K                   | £           | 58,216.00  | £    | 60,478.0  |
|       | Grade J+                  | £           | 54,977.00  | £    | 57,117.0  |
|       | Grade J                   | £           | 52,805.00  | £    | 54,977.0  |
|       | Grade I+                  | £           | 49,764.00  | £    | 51,802.0  |



|       | Pay Grades & Salaries 202 | <u>4-25</u> |             |   |           |
|-------|---------------------------|-------------|-------------|---|-----------|
| T&C's | Grade                     | Sala        | Salary From |   | iry To    |
| JNC   | Head of Paid Services     | £           | 151,408.00  | £ | 151,408.0 |
|       | Director 1                | £           | 139,111.00  | £ | 139,111.0 |
|       | Director 3                | £           | 119,635.00  | £ | 119,635.0 |
|       | Chief Officer B           | £           | 92,663.00   | £ | 92,663.0  |
|       | Chief Officer C           | £           | 83,601.00   | £ | 83,601.0  |
| NJC   | Grade N                   | £           | 77,624.00   | £ | 80,692.0  |
|       | Grade L                   | £           | 64,059.0