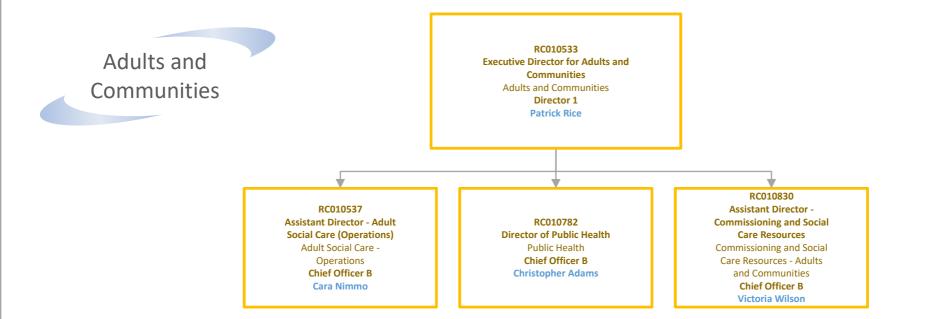

| £           | 139,111.00  | £ | 139,111.00 |
|       | Director 3                | £           | 119,635.00  | £ | 119,635.0  |
|       | Chief Officer B           | £           | 92,663.00   | £ | 92,663.0   |
|       | Chief Officer C           | £           | 83,601.00   | £ | 83,601.0   |
| NJC   | Grade N                   | £           | 77,624.00   | £ | 80,692.0   |
|       | Grade L                   | £           | 64,059.00   | £ | 66,568.0   |
|       | Grade K                   | £           | 58,216.00   | £ | 60,478.0   |
|       | Grade J+                  | £           | 54,977.00   | £ | 57,117.0   |
|       | Grade J                   | £           | 52,805.00   | £ | 54,977.0   |
|       | Grade I+                  | £           | 49,764.00   | £ | 51,802.0   |



|       | Pay Grades & Salaries 202 | 4-25 |            |           |            |  |
|-------|---------------------------|------|------------|-----------|------------|--|
| T&C's | Grade                     | Sala | ry From    | Salary To |            |  |
| JNC   | Head of Paid Services     | £    | 151,408.00 | £         | 151,408.00 |  |
|       | Director 1                | £    | 139,111.00 | £         | 139,111.00 |  |
|       | Director 3                | £    | 119,635.00 | £         | 119,635.0  |  |
|       | Chief Officer B           | £    | 92,663.00  | £         | 92,663.0   |  |
|       | Chief Officer C           | £    | 83,601.00  | £         | 83,601.0   |  |
| NJC   | Grade N                   | £    | 77,624.00  | £         | 80,692.0   |  |
|       | Grade L