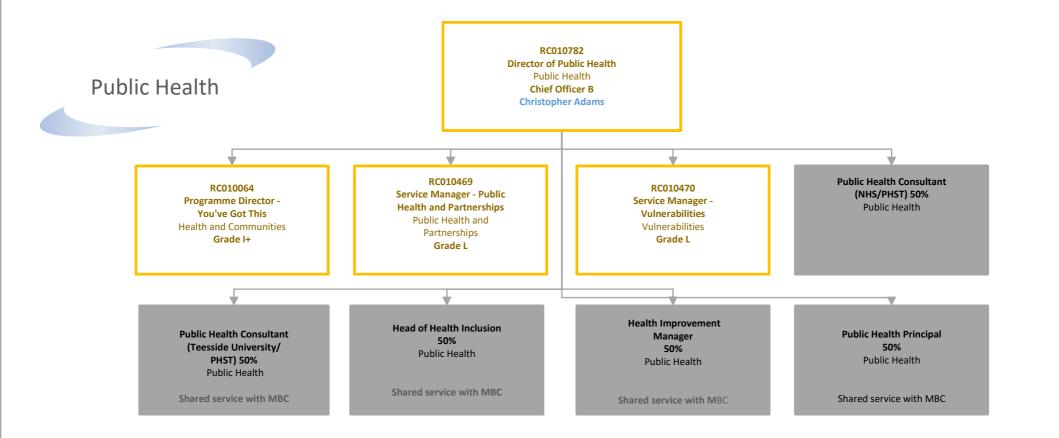

ector 3                     | £    | 119,635.00  | £ | 119,635.00 |  |
|              | Chief Officer B                | £    | 92,663.00   | £ | 92,663.00  |  |
|              | Chief Officer C                | £    | 83,601.00   | £ | 83,601.00  |  |
| NJC          | Grade N                        | £    | 77,624.00   | £ | 80,692.00  |  |
|              | Grade L                        | £    | 64,059.00   | £ | 66,568.00  |  |
|              | Grade K                        | £    | 58,216.00   | £ | 60,478.00  |  |
|              | Grade J+                       | £    | 54,977.00   | £ | 57,117.00  |  |
|              | Grade J                        | £    | 52,805.00   | £ | 54,977.00  |  |
|              | Grade I+                       | £    | 49,764.00   | £ | 51,802.00  |  |



|       | Pay Grades & Salaries 2024-25 |             |            |           |            |
|-------|-------------------------------|-------------|------------|-----------|------------|
| T&C's | Grade                         | Salary From |            | Salary To |            |
| JNC   | Head of Paid Services         | £           | 151,408.00 | £         | 151,408.00 |
|       | Director 1                    | £           | 139,111.00 | £         | 139,111.00 |
|       | Director 3                    | £           | 119,635.00 | £         | 119,635.00 |
|       | Chief Officer B               | £           | 92,663.00  | £         | 92,663.00  |
|       | Chief Officer C               | £           | 83,601.00  | £         | 83,601.00  |
| NJC   | Grade N                       | £